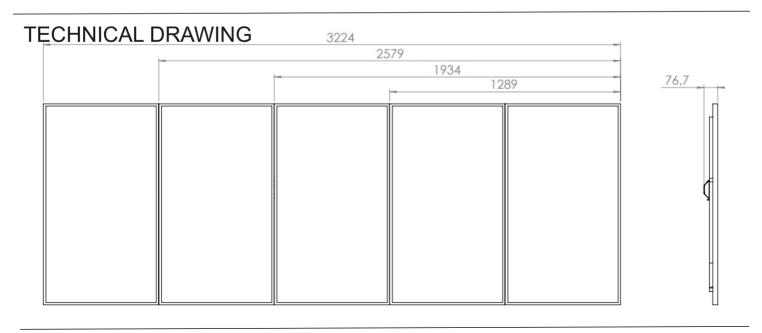

#### **Screens**

Samsung

• 3x50"

• 1 G

- 4x50"
- 5x50"

### Part number & Description

VR5000-5501

Videorow, Portrait, 3x50", 4x50", 5x50"