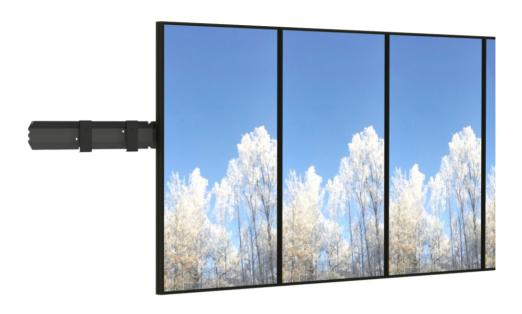

An easy and very cost effective way of building a menuboard with several screens in a row. The solution makes it easy to place the screens exactly in line and allows edge-to-edge mounting. VR5000-5501 is designed for 3-5 screens in portrait mode.

#### **Features**

- Easy Mounting
- · Designed for screens in portrait mode
- · Designed for Samsung and LG, screens
- · Edge-to-Edge installation of screens