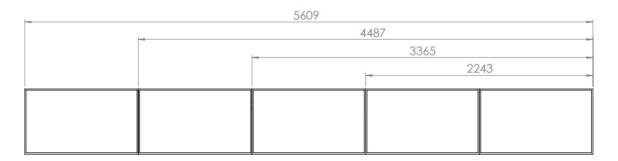

### **TECHNICAL DRAWING**

### **Screens**

Samsung

• 3x50"

IG

- 4x50"
- 5x50"

### Part number & Description

VR5000-0501

Videorow, Landscape, 3x50", 4x50", 5x50"