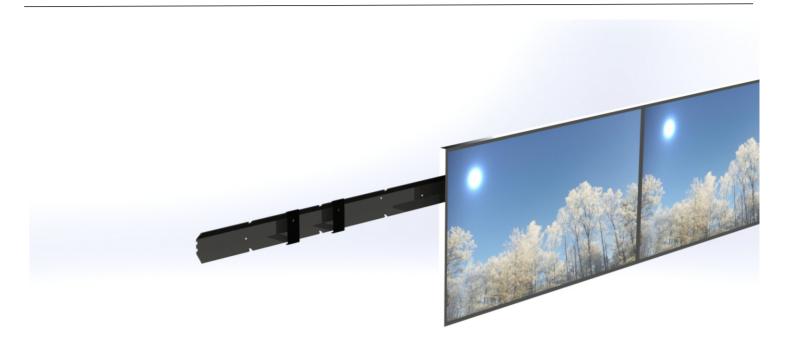

# **MENUBOARD/VIDEOROW 50"**

An easy and very cost effective way of building a menuboard with several screens in a row. The solution makes it easy to place the screens exactly in line and allows edge-to-edge mounting. VR5000-0501 is designed for 3-5 screens in landscape mode.