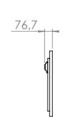

# **MENUBOARD/VIDEOROW 50"**



An easy and very cost effective way of building a menuboard with several screens in a row. The solution makes it easy to place the screens exactly in line and allows edge-to-edge mounting. VR5000-0501 is designed for 3-5 screens in landscape mode.

### **TECHNICAL DRAWING**







## **SPECIFICATION**

#### **Features**

- Easy Mounting
- · Designed for screens in landscape mode
- Designed for Samsung and LG, screens
- · Edge-to-Edge installation of screens

### **Display options**

### **Screens**

Samsung

• 3x50"

IG

- 4x50"
- 5x50"

#### Color

Grey

### Part number & Description

VR5000-0501

Videorow, Landscape, 3x50", 4x50", 5x50"