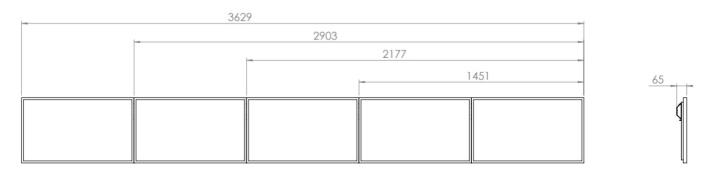

# MENUBOARD/VIDEOROW 32"



An easy and very cost effective way of building a menuboard with several screens in a row. The solution makes it easy to place the screens exactly in line and allows edge-to-edge mounting. VR3200-0501 is designed for 3-5 screens in landscape mode.

### **TECHNICAL DRAWING**



HI>ND

HI-ND Sweden AB www.hi-nd.se

# SPECIFICATION

#### Features

- Easy Mounting
- Designed for screens in landscape mode
- Designed for Samsung and LG, screens
- Edge-to-Edge installation of screens

| Display options                      | Screens                                                 |
|--------------------------------------|---------------------------------------------------------|
| <ul><li>Samsung</li><li>LG</li></ul> | <ul> <li>3x32"</li> <li>4x32"</li> <li>5x32"</li> </ul> |

#### Color

• Grey

### Part number & Description

• VR3200-0501

Videorow, Landscape, 3x32", 4x32", 5x32"