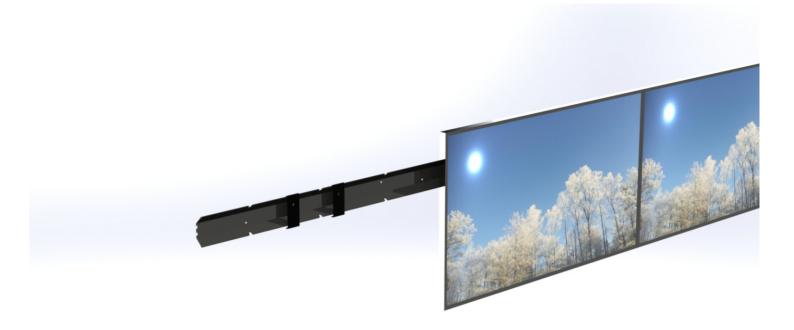

# MENUBOARD/VIDEOROW 32"

An easy and very cost effective way of building a menuboard with several screens in a row. The solution makes it easy to place the screens exactly in line and allows edge-to-edge mounting. VR3200-0501 is designed for 3-5 screens in landscape mode.