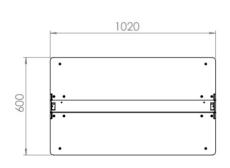

# Floorstand H Single 75

A floorstand designed to give a light impression. No visible cables and screws from the outside. The 75" screen can be installed closed to a window as it use back-access of the screen during installation.



#### **TECHNICAL DRAWING**









## **SPECIFICATION**

#### **Features**

- · No visible cables and screws
- · Black or white as standard
- Easy to install
- Perfect for store window installation

## **Material options**

· Powder coated metal

### **Powder coating colors**

- Black body, RAL 9005
- White side pillar RAL 9003
- Custom color upon request

## Part number & Description

• FS7511-5001-02

Floorstand, Portrait, Black