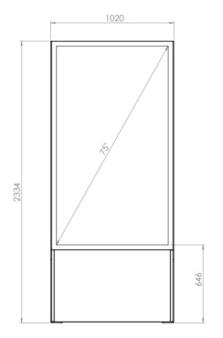

# Floorstand H Single 75

A floorstand designed to give a light impression. No visible cables and screws from the outside. The 75" screen can be installed closed to a window as it use back-access of the screen during installation.



#### **TECHNICAL DRAWING**









## **SPECIFICATION**

#### **Features**

- · No visible cables and screws
- · Black or white as standard
- Easy to install
- Perfect for store window installation

## **Material options**

· Powder coated metal

### **Powder coating colors**

- Black body, RAL 9005
- White side pillar RAL 9003
- Custom color upon request

## Part number & Description

• FS7511-5001-02

Floorstand, Portrait, Black