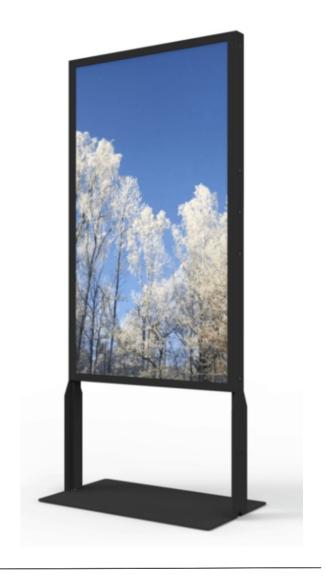

# Floorstand H Single 75

A floorstand designed to give a light impression. No visible cables and screws from the outside. The 75" screen can be installed closed to a window as it use back-access of the screen during installation.

#### **Features**

- · No visible cables and screws
- · Black or white as standard
- Easy to install
- Perfect for store window installation