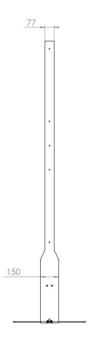

# Floorstand H Single 75

A floorstand designed to give a light impression. No visible cables and screws from the outside. The 75" screen can be installed closed to a window as it use back-access of the screen during installation.



#### **TECHNICAL DRAWING**









## **SPECIFICATION**

#### **Features**

- · No visible cables and screws
- · Black or white as standard
- Easy to install
- Perfect for store window installation

## **Material options**

· Powder coated metal

### **Powder coating colors**

- Black body, RAL 9005
- White side pillar RAL 9003
- Custom color upon request

## Part number & Description

• FS7511-5001-02

Floorstand, Portrait, Black