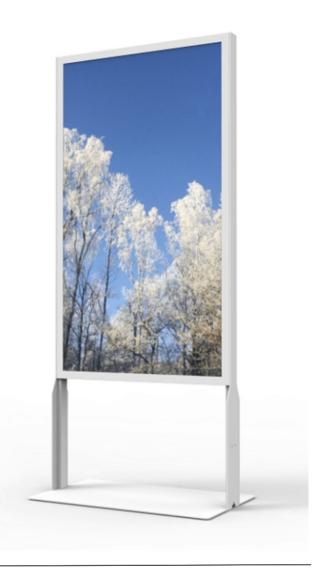

### **Floorstand H Single 75**

A floorstand designed to give a light impression. No visible cables and screws from the outside. The 75" screen can be installed closed to a window as it use back-access of the screen during installation.