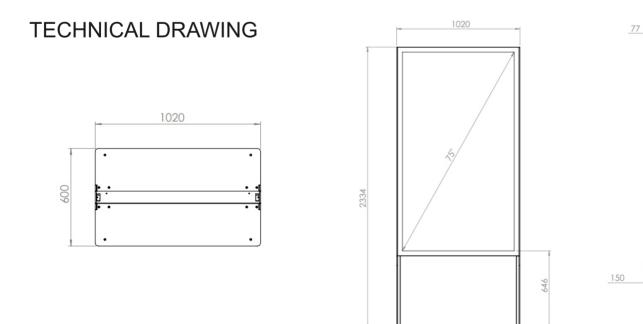

### **Floorstand H Single 75**

A floorstand designed to give a light impression. No visible cables and screws from the outside. The 75" screen can be installed closed to a window as it use back-access of the screen during installation.