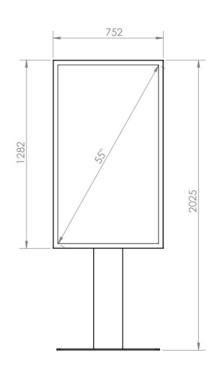

# FLOORSTAND GLASS WITH CASING

Our floorstand glass casing has been designed to offer different casing options. We use a printed glass on the pillar below the display. This feature gives an exclusive feeling. Perfect in public spaces and store windows. Only portrait mode availble.



## TECHNICAL DRAWING









# **SPECIFICATION**

#### **Features**

- Printed glass as pillarfront below display
- · Protection glass as option
- · Available in Black or White
- Shelf inside the pillar for external computer

# **Material options**

· Powder coated metal

### **Powder coating options**

- Black, RAL 9005str
- White, RAL 9003str
- Custom color upon request

## Part number & Description

• FS5525-5001-02

Floorstand Glass with Casing, Black