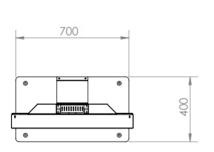

# FLOORSTAND GLASS WITH CASING

Our floorstand glass casing has been designed to offer different casing options. We use a printed glass on the pillar below the display. This feature gives an exclusive feeling. Perfect in public spaces and store windows. Only portrait mode availble.



## TECHNICAL DRAWING









# **SPECIFICATION**

#### **Features**

- Printed glass as pillarfront below display
- · Protection glass as option
- · Available in Black or White
- Shelf inside the pillar for external computer

# **Material options**

· Powder coated metal

### **Powder coating options**

- Black, RAL 9005str
- White, RAL 9003str
- Custom color upon request

## Part number & Description

• FS5525-5001-02

Floorstand Glass with Casing, Black