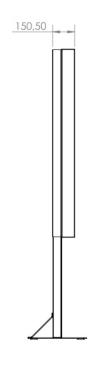

# FLOORSTAND GLASS WITH CASING

Our floorstand glass casing has been designed to offer different casing options. We use a printed glass on the pillar below the display. This feature gives an exclusive feeling. Perfect in public spaces and store windows. Only portrait mode availble.



## TECHNICAL DRAWING









# **SPECIFICATION**

#### **Features**

- Printed glass as pillarfront below display
- · Protection glass as option
- · Available in Black or White
- Shelf inside the pillar for external computer

# **Material options**

· Powder coated metal

### **Powder coating options**

- Black, RAL 9005str
- White, RAL 9003str
- Custom color upon request

## Part number & Description

• FS5525-5001-02

Floorstand Glass with Casing, Black