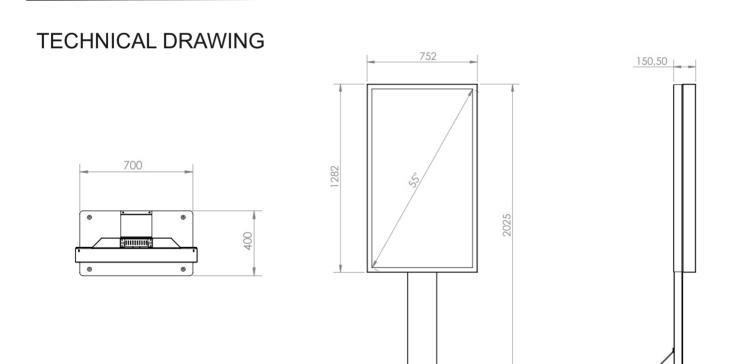

# HIND FLOORSTAND GLASS WITH CASING

Our floorstand glass casing has been designed to offer different casing options. We use a printed glass on the pillar below the display. This feature gives an exclusive feeling. Perfect in public spaces and store windows. Only portrait mode availble.