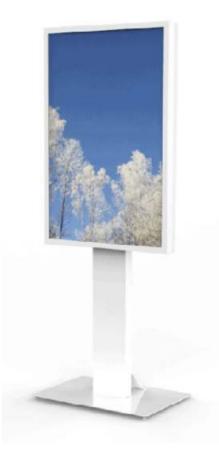

# HIND FLOORSTAND GLASS WITH CASING

Our floorstand glass casing has been designed to offer different casing options. We use a printed glass on the pillar below the display. This feature gives an exclusive feeling. Perfect in public spaces and store windows. Only portrait mode availble.

#### Features

- Printed glass as pillarfront below display
- · Protection glass as option
- · Available in Black or White
- Shelf inside the pillar for external computer