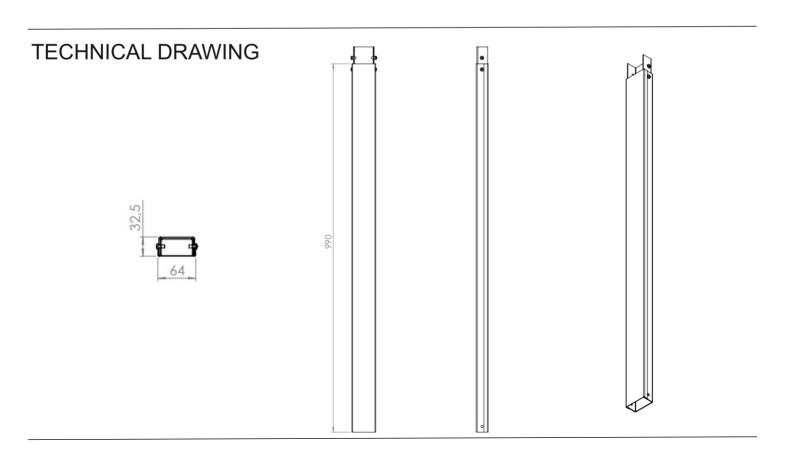

# Ceiling mount for ceiling casing

All our ceiling casing are designed to be used with our custom made telescope pipe. Adjustable in different length and the displays can be swiveled in different directions. The telescope is designed with an openable cover to make it easy for cable management.





## **SPECIFICATION**

#### **Features**

- No visible cables
- · Openable cover for cable management
- · Adjustable in different length
- Extension pipe 55cm
- · Black and white as standard colors
- · Custom colors upon request

#### **Material options**

Powder coated metal

#### **Powder coating colors**

- Black, RAL 9005str
- White, RAL 9003str
- · Custom color upon request

### Part number & Description

• CM9900-0101-02

Extension pipe, 99cm., Black