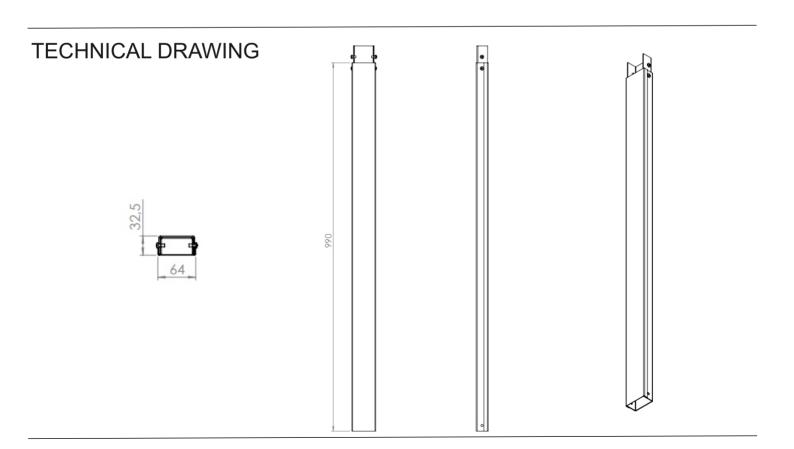

# Ceiling mount for ceiling casing

All our ceiling casing are designed to be used with our custom made telescope pipe. Adjustable in different length and the displays can be swiveled in different directions. The telescope is designed with an openable cover to make it easy for cable management.

#### **Features**

- No visible cables
- · Openable cover for cable management
- · Adjustable in different length
- Extension pipe 55cm
- · Black and white as standard colors
- · Custom colors upon request

### Part number & Description

CM9900-0101-01

Extension pipe, 99cm., White