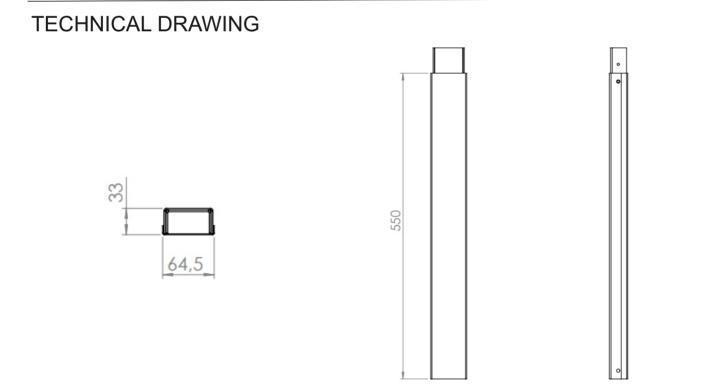

## **EXTENSION PIPE 55CM**

#### Part number & Description

• CM5500-0101-02

Extension pipe, 55cm., Black