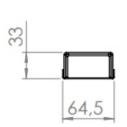

#### **TECHNICAL DRAWING**

#### **Features**

- No visible cables
- · Openable cover for cable management
- · Adjustable in different length
- Extension pipe 55cm
- · Black and white as standard colors
- · Custom colors upon request