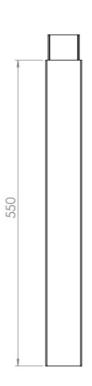

#### **TECHNICAL DRAWING**

#### **Features**

- No visible cables
- · Openable cover for cable management
- · Adjustable in different length
- Extension pipe 55cm
- · Black and white as standard colors
- · Custom colors upon request

## Part number & Description

CM5500-0101-01

Extension pipe, 55cm., White