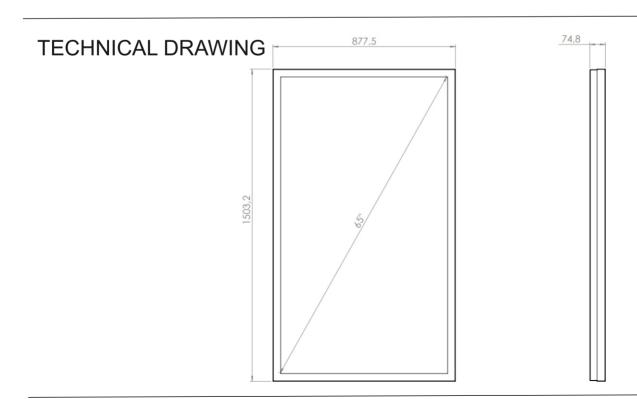

## **CEILING CASING 65" PORTRAIT**

#### **Features**

- No visible cables
- · Covered from side and back
- · Cable outlets on top
- · Optimized air ventilation for portrait mode
- Chambered edges