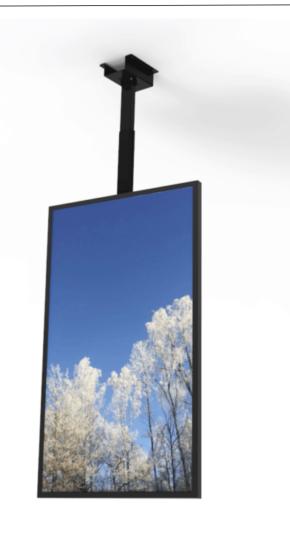

## **CEILING CASING 65" PORTRAIT**

# **Ceiling casing**

Light up your store window. Our ceiling casing is designed for information and advertising in store windows and public spaces. With chambered edges and a clean backside will fit in to various environments. No visible cables and easy to install. Create your own style with different colors of powder coating.

### **Mounting option**

# Display options

- · Ceiling mount
- Wire

Samsung and LG