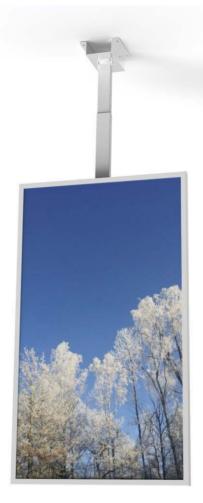

## **CEILING CASING 65" PORTRAIT**

### **Ceiling casing**

Light up your store window. Our ceiling casing is designed for information and advertising in store windows and public spaces. With chambered edges and a clean backside will fit in to various environments . No visible cables and easy to install. Create your own style with different colors of powder coating.

#### **Display options**

Ceiling mount

Samsung and LG

• Wire