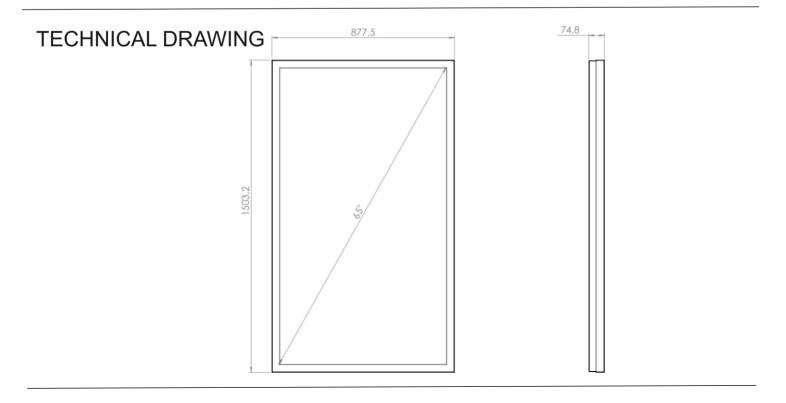

## **CEILING CASING 65" PORTRAIT**

#### Part number & Description

• CC6500-5001-01

Ceiling casing, Portrait, White