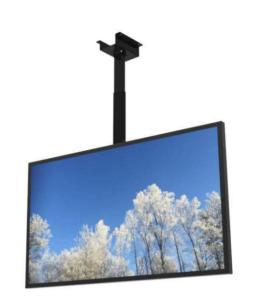

## **CEILING CASING 65" LANDSCAPE**

# **Ceiling casing**

Light up your store window. Our ceiling casing is designed for information and advertising in store windows and public spaces. With chambered edges and a clean backside will fit in to various environments. No visible cables and easy to install. Create your own style with different colors of powder coating.