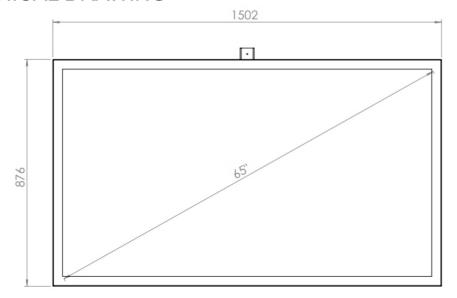

## **CEILING CASING 65" LANDSCAPE**

# **Ceiling casing**

Light up your store window. Our ceiling casing is designed for information and advertising in store windows and public spaces. With chambered edges and a clean backside will fit in to various environments. No visible cables and easy to install. Create your own style with different colors of powder coating.



#### **TECHNICAL DRAWING**







# **SPECIFICATION**

#### **Features**

- No visible cables
- Covered from side and back
- · Cable outlets on top
- · Optimized air ventilation for landscape mode
- Chambered edges

## **Mounting option**

## · Ceiling mount

Wire

## **Display options**

· Samsung and LG

## **Powder coating colors**

- Black, RAL 9005str
- White, RAL 9003str
- Custom color upon request

#### Part number & Description

CC6500-0101-02

Ceiling casing, Landscape, Black