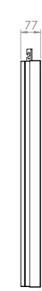

### **CEILING CASING 65" LANDSCAPE**

# Ceiling casing

Light up your store window. Our ceiling casing is designed for information and advertising in store windows and public spaces. With chambered edges and a clean backside will fit in to various environments. No visible cables and easy to install. Create your own style with different colors of powder coating.



#### **TECHNICAL DRAWING**







## **SPECIFICATION**

#### **Features**

- No visible cables
- Covered from side and back
- · Cable outlets on top
- · Optimized air ventilation for landscape mode
- Chambered edges

### **Mounting option**

## Ceiling mount

Wire

### **Display options**

· Samsung and LG

### **Powder coating colors**

- Black, RAL 9005str
- White, RAL 9003str
- Custom color upon request

### Part number & Description

CC6500-0101-01

Ceiling casing, Landscape, White