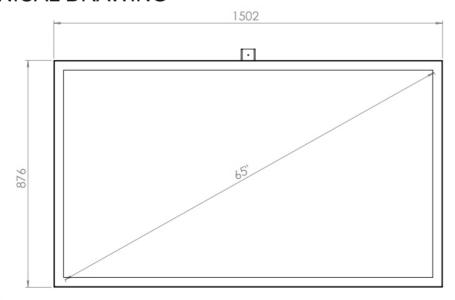

### **CEILING CASING 65" LANDSCAPE**

# Ceiling casing

Light up your store window. Our ceiling casing is designed for information and advertising in store windows and public spaces. With chambered edges and a clean backside will fit in to various environments. No visible cables and easy to install. Create your own style with different colors of powder coating.



#### **TECHNICAL DRAWING**







## **SPECIFICATION**

#### **Features**

- No visible cables
- Covered from side and back
- · Cable outlets on top
- · Optimized air ventilation for landscape mode
- Chambered edges

### **Mounting option**

## Ceiling mount

Wire

### **Display options**

· Samsung and LG

### **Powder coating colors**

- Black, RAL 9005str
- White, RAL 9003str
- Custom color upon request

### Part number & Description

CC6500-0101-01

Ceiling casing, Landscape, White