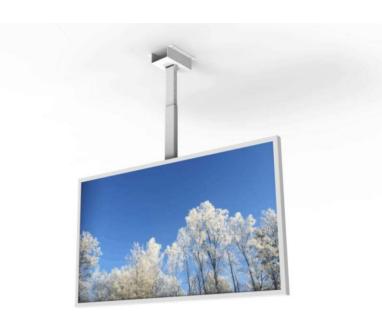

### **CEILING CASING 65" LANDSCAPE**

# Ceiling casing

Light up your store window. Our ceiling casing is designed for information and advertising in store windows and public spaces. With chambered edges and a clean backside will fit in to various environments. No visible cables and easy to install. Create your own style with different colors of powder coating.

## Ceiling mount

Wire