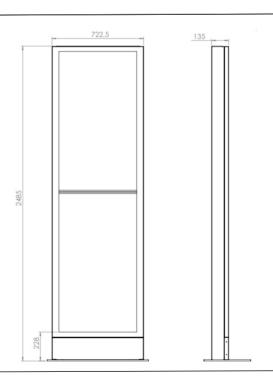

# **Tower for wayfinding**

Our Indoor display tower use two displays for dual messages. Most common application is wayfinding in shopping malls and public spaces. A polycarbonate sheet is used to protect the screen. Frontaccess for installation and service of screens.



#### **TECHNICAL DRAWING**







## **SPECIFICATION**

#### **Features**

- Display size: 50"
- · White and black is standard colors
- Custom color can be produced against order
- Polycarbonate protection

## **Material options**

· Powder coated metal

### **Powder coating colors**

- Black, RAL 9005str
- White, RAL 9003str
- · Custom color upon request

## Part number & Description

• TW5012-5001-02

Tower, Two displays, 50", Black