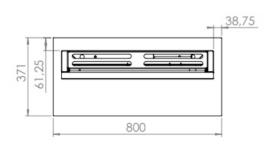

# **Tower for wayfinding**

Our Indoor display tower use two displays for dual messages. Most common application is wayfinding in shopping malls and public spaces. A polycarbonate sheet is used to protect the screen. Frontaccess for installation and service of screens.



#### **TECHNICAL DRAWING**







## **SPECIFICATION**

#### **Features**

- Display size: 50"
- · White and black is standard colors
- Custom color can be produced against order
- Polycarbonate protection

## **Material options**

· Powder coated metal

### **Powder coating colors**

- Black, RAL 9005str
- White, RAL 9003str
- · Custom color upon request

## Part number & Description

• TW5012-5001-02

Tower, Two displays, 50", Black