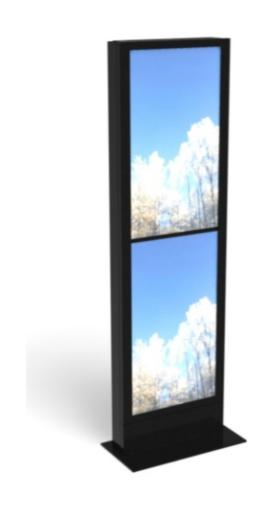

# **Tower for wayfinding**

Our Indoor display tower use two displays for dual messages. Most common application is wayfinding in shopping malls and public spaces. A polycarbonate sheet is used to protect the screen. Frontaccess for installation and service of screens.

#### **Features**

- Display size: 50"
- · White and black is standard colors
- Custom color can be produced against order
- Polycarbonate protection