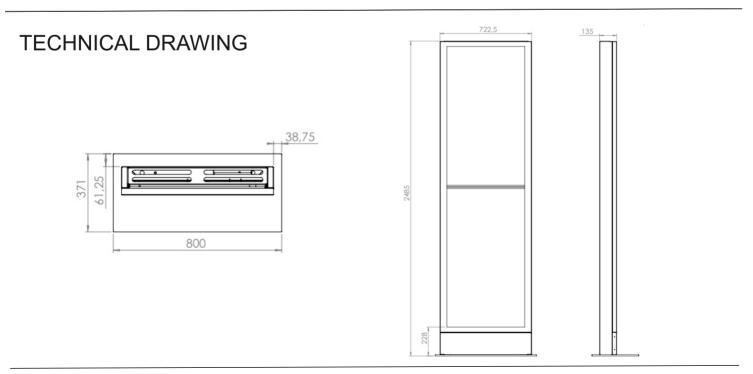

## **Tower for wayfinding**

Our Indoor display tower use two displays for dual messages. Most common application is wayfinding in shopping malls and public spaces. A polycarbonate sheet is used to protect the screen. Frontaccess for installation and service of screens.

#### Features

- Display size: 50"
- · White and black is standard colors
- · Custom color can be produced against order
- Polycarbonate protection