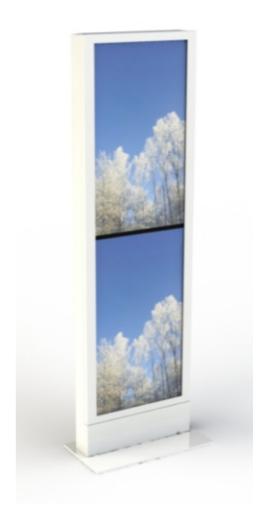

## **Tower for wayfinding**

Our Indoor display tower use two displays for dual messages. Most common application is wayfinding in shopping malls and public spaces. A polycarbonate sheet is used to protect the screen. Frontaccess for installation and service of screens.

#### Features

- Display size: 50"
- · White and black is standard colors
- · Custom color can be produced against order
- Polycarbonate protection