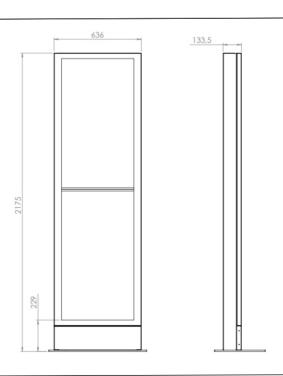

# **Tower for wayfinding**

Our Indoor display tower use two displays for dual messages. Most common application is wayfinding in shopping malls and public spaces. A polycarbonate sheet is used to protect the screen. Frontaccess for installation and service of screens.



#### **TECHNICAL DRAWING**







## **SPECIFICATION**

#### **Features**

- Display size: 43"
- · White and black is standard colors
- Custom color can be produced against order
- Polycarbonate protection

## **Material options**

· Powder coated metal

### **Powder coating colors**

- Black, RAL 9005str
- White, RAL 9003str
- · Custom color upon request

## Part number & Description

• TW4312-5001-02

Tower, Two displays, 43", Black