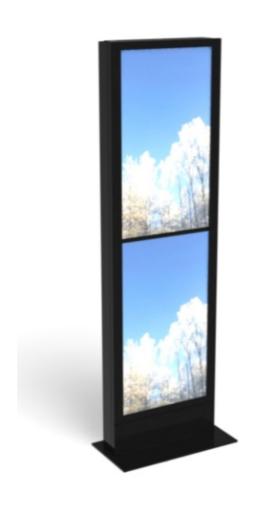

# **Tower for wayfinding**

Our Indoor display tower use two displays for dual messages. Most common application is wayfinding in shopping malls and public spaces. A polycarbonate sheet is used to protect the screen. Frontaccess for installation and service of screens.

#### **Features**

- Display size: 43"
- · White and black is standard colors
- Custom color can be produced against order
- Polycarbonate protection