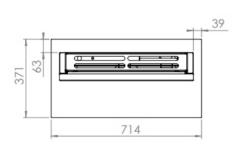

# **Tower for wayfinding**

Our Indoor display tower use two displays for dual messages. Most common application is wayfinding in shopping malls and public spaces. A polycarbonate sheet is used to protect the screen. Frontaccess for installation and service of screens.



#### **TECHNICAL DRAWING**







## **SPECIFICATION**

#### **Features**

- Display size: 43"
- · White and black is standard colors
- Custom color can be produced against order
- Polycarbonate protection

## **Material options**

· Powder coated metal

### **Powder coating colors**

- Black, RAL 9005str
- White, RAL 9003str
- · Custom color upon request

## Part number & Description

• TW4312-5001-02

Tower, Two displays, 43", Black