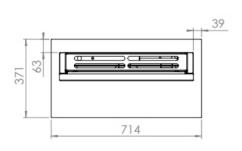

# **Tower for wayfinding**

Our Indoor display tower use two displays for dual messages. Most common application is wayfinding in shopping malls and public spaces. A polycarbonate sheet is used to protect the screen. Frontaccess for installation and service of screens.



#### **TECHNICAL DRAWING**







## **SPECIFICATION**

#### **Features**

- Display size: 43"
- · White and black is standard colors
- Custom color can be produced against order
- Polycarbonate protection

## **Material options**

· Powder coated metal

### **Powder coating colors**

- Black, RAL 9005str
- White, RAL 9003str
- · Custom color upon request

## Part number & Description

TW4312-5001-01

Tower, Two displays, 43", White