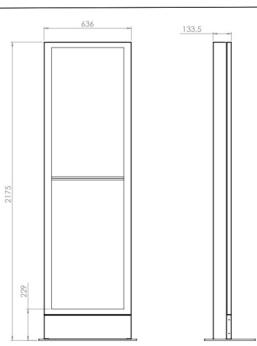

# **Tower for wayfinding**

Our Indoor display tower use two displays for dual messages. Most common application is wayfinding in shopping malls and public spaces. A polycarbonate sheet is used to protect the screen. Frontaccess for installation and service of screens.



#### **TECHNICAL DRAWING**







## **SPECIFICATION**

#### **Features**

- Display size: 43"
- · White and black is standard colors
- Custom color can be produced against order
- Polycarbonate protection

## **Material options**

· Powder coated metal

### **Powder coating colors**

- Black, RAL 9005str
- White, RAL 9003str
- · Custom color upon request

## Part number & Description

TW4312-5001-01

Tower, Two displays, 43", White