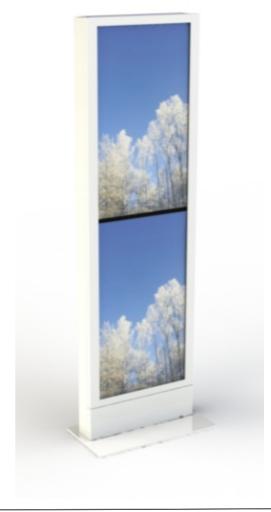

# **Tower for wayfinding**

Our Indoor display tower use two displays for dual messages. Most common application is wayfinding in shopping malls and public spaces. A polycarbonate sheet is used to protect the screen. Frontaccess for installation and service of screens.

#### **Features**

- Display size: 43"
- · White and black is standard colors
- Custom color can be produced against order
- Polycarbonate protection

## Part number & Description

TW4312-5001-01

Tower, Two displays, 43", White