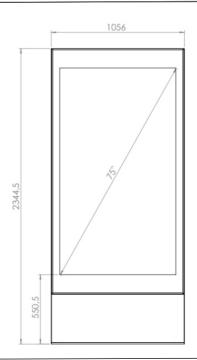

#### **TECHNICAL DRAWING**

#### **Features**

- Display Size: 55", 65, 75"
- Designed for Samsung QMR and LG UH5F
- · 6mm hardened glass
- The glass is printed on the inside
- · Branding, use your own illuminated logo and custom color