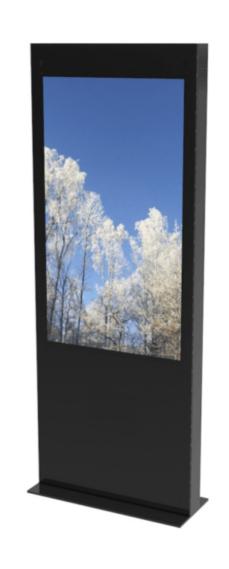

# SINGLE TOTEM ADVERT 75"

# Create an outstanding experience in public spaces and your lobby entrance

Our Indoor display totem is designed for small and large size displays. The totem can be easily customized to reflect the customer's brand image with different images and logo. We use hardened glass or Hard coated Plexi as front protection.

#### **Features**

- Display Size: 55", 65, 75"
- Designed for Samsung QMR and LG UH5F
- · 6mm hardened glass
- The glass is printed on the inside
- · Branding, use your own illuminated logo and custom color