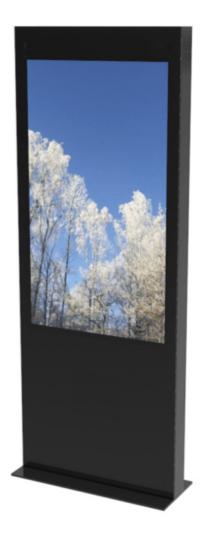

### Create an outstanding experience in public spaces and your lobby entrance

Our Indoor display totem is designed for small and large size displays. The totem can be easily customized to reflect the customer's brand image with different images and logo. We use hardened glass or Hard coated Plexi as front protection.

#### Features

- Display Size: 55", 65, 75"
- Designed for Samsung QMR and LG UH5F
- 6mm hardened glass
- The glass is printed on the inside
- Branding, use your own illuminated logo and custom color