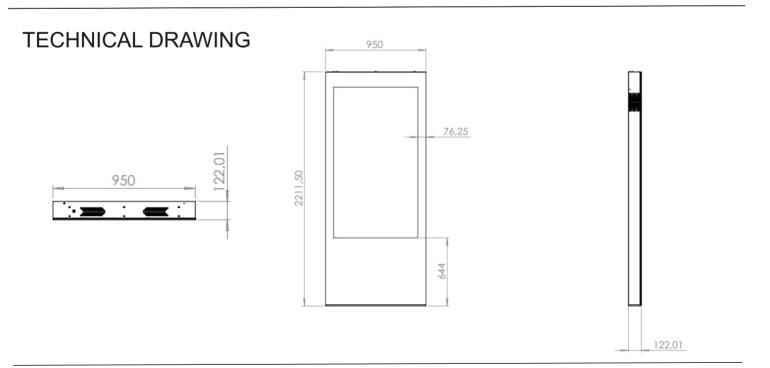

#### Features

- Display Size: 55", 65, 75"
- Designed for Samsung QMR and LG UH5F
- 6mm hardened glass
- The glass is printed on the inside
- Branding, use your own illuminated logo and custom color