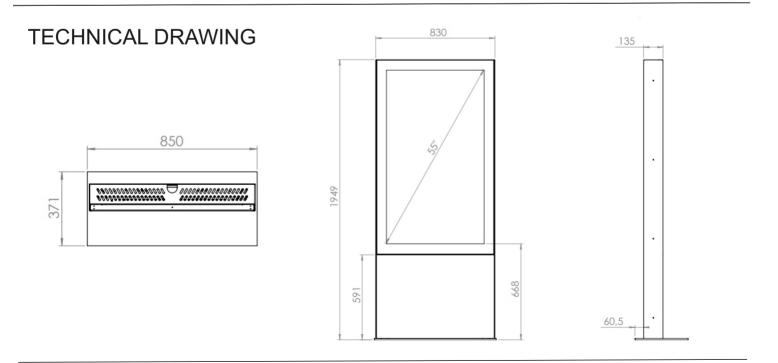

## SINGLE TOTEM TOUCH 55"

HI>ND

Our single totem touch is designed for Samsung QM55R-T. The product is availble in black and white color as standard. Other colors can be produced against order. Access for external equipment below the display. Possible applications are product navigation, way finding and company presentations.

### Part number & Description

ST5551T-02

Single Totem Touch 55", Portrait, Black