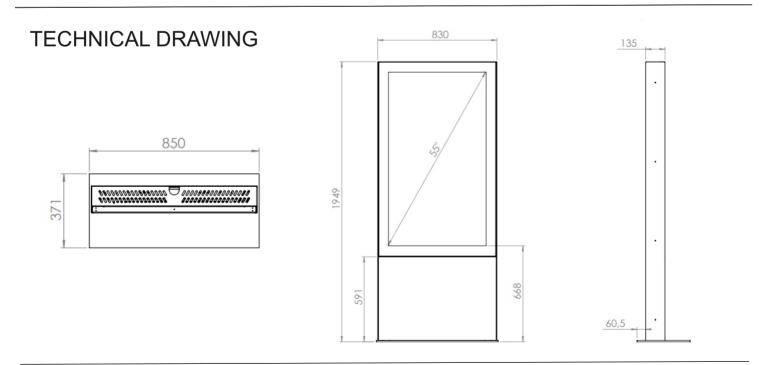

## SPECIFICATION

#### Part number & Description

ST5551T-01

Single Totem Touch 55", Portrait, White