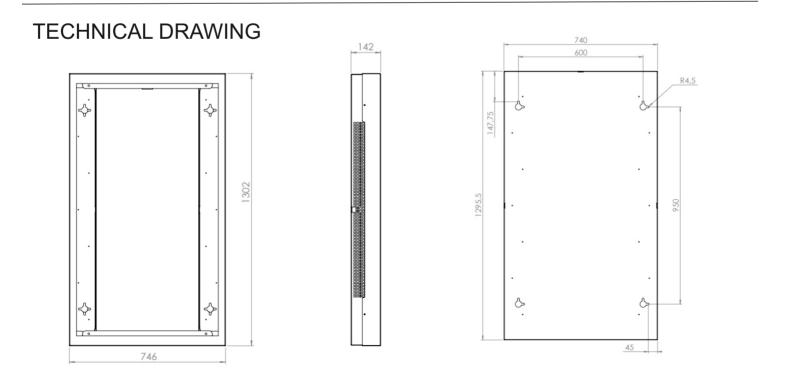

# HI>ND

### Wall casing for Outdoor

Our outdoor Wallcasing is perfect for marketing and information outside. Designed for all wheater condition. Smooth design without visible cables for mountning on wall. Complete backchassi that allow installation on pillar.





**HI**ND

## SPECIFICATION

#### Features

- No visible cables
- · Covered from sides
- · Cable outlets on top and bottom
- Supports both Portrait and Landscape
- · Wall mount included
- · Add a key lock to prevent thievery

#### **Material options**

• Powder coated metal

#### Powder coating colors

- Black, RAL 9005str
- White, RAL 9003str
- Custom color upon request

#### Part number & Description

• OW5522-5201-02

Outdoor Wall casing, Landscape/Portrait, Black