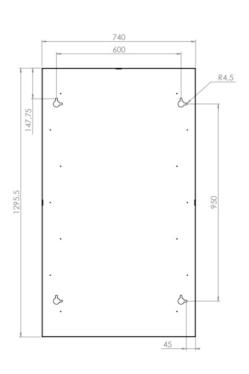

# Wall casing for Outdoor

Our outdoor Wallcasing is perfect for marketing and information outside. Designed for all wheater condition. Smooth design without visible cables for mountning on wall. Complete backchassi that allow installation on pillar.



#### **TECHNICAL DRAWING**







## **SPECIFICATION**

#### **Features**

- No visible cables
- · Covered from sides
- · Cable outlets on top and bottom
- Supports both Portrait and Landscape
- · Wall mount included
- · Add a key lock to prevent thievery

## **Material options**

· Powder coated metal

## **Powder coating colors**

- Black, RAL 9005str
- White, RAL 9003str
- · Custom color upon request

## Part number & Description

OW5522-5201-01

Outdoor Wall casing, Landscape/Portrait, White