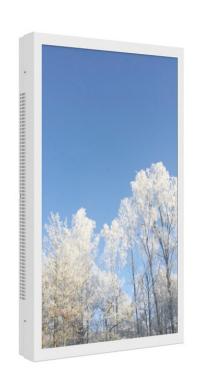

# Wall casing for Outdoor

Our outdoor Wallcasing is perfect for marketing and information outside. Designed for all wheater condition. Smooth design without visible cables for mountning on wall. Complete backchassi that allow installation on pillar.

#### **Features**

- No visible cables
- · Covered from sides
- · Cable outlets on top and bottom
- Supports both Portrait and Landscape
- · Wall mount included
- · Add a key lock to prevent thievery