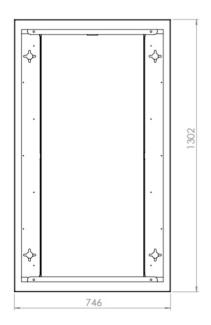

# Wall casing for Outdoor

Our outdoor Wallcasing is perfect for marketing and information outside. Designed for all wheater condition. Smooth design without visible cables for mountning on wall. Complete backchassi that allow installation on pillar.



#### **TECHNICAL DRAWING**







## **SPECIFICATION**

#### **Features**

- No visible cables
- · Covered from sides
- · Cable outlets on top and bottom
- Supports both Portrait and Landscape
- · Wall mount included
- · Add a key lock to prevent thievery

## **Material options**

· Powder coated metal

## **Powder coating colors**

- Black, RAL 9005str
- White, RAL 9003str
- · Custom color upon request

## Part number & Description

OW5522-5201-01

Outdoor Wall casing, Landscape/Portrait, White