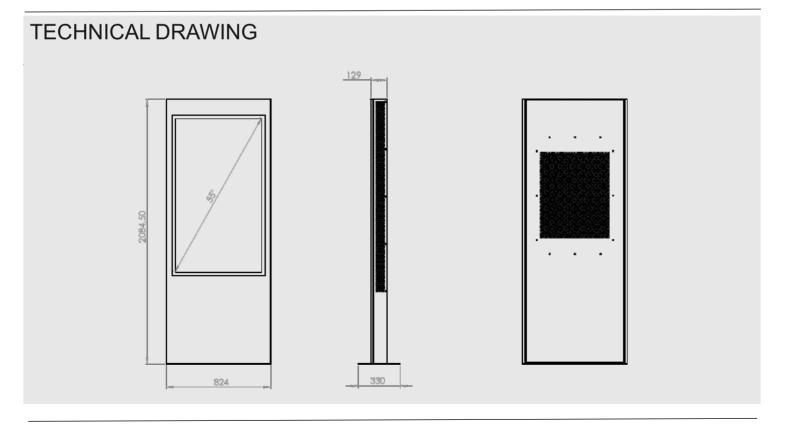

### **Totem for Outdoor**

HI-ND outdoor Totem is designed for Samsung OH55F. It's perfect for marketing and information outside. Designed for all weather conditions. Our company can support with concrete blocks for approved grounding. Availble in black or white color.

#### Material options

Powder coated metal

**Display options** 

Samsung OH55F