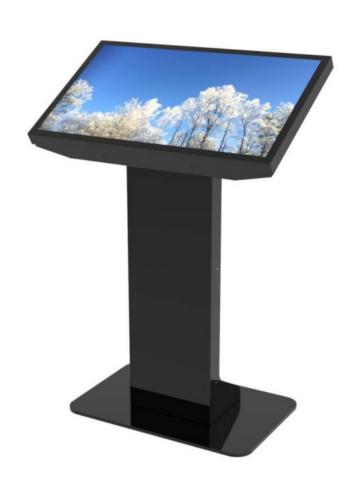

# Floorstand for touchscreens

Designed to be robust and elegant. Perfect for wayfinding in shopping malls or product orientation in Retail stores. Cooling duct inside the pillar and space for external computer.

#### **Features**

Cooling duct for air ventilation of computers inside the pillar

Designed for Landscape

Portrait version also availble

Easy access from behind for cable management and external computer

Availble in Black or White