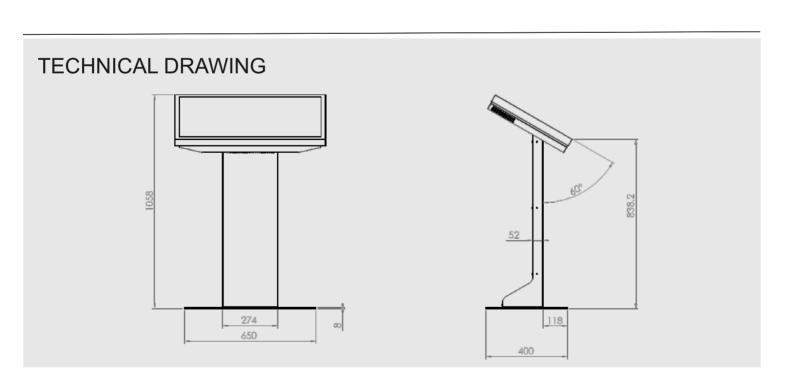

# Floorstand for touchscreens

Designed to be robust and elegant. Perfect for wayfinding in shopping malls or product orientation in Retail stores. Cooling duct inside the pillar and space for external computer.

#### **Features**

Cooling duct for air ventilation of computers inside the pillar

Designed for Landscape

Portrait version also availble

Easy access from behind for cable management and external computer

Availble in Black or White