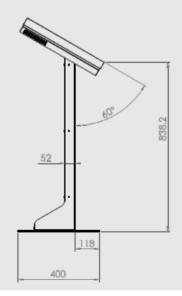

# HI>ND

## FLOORSTAND TOUCH 32"

## Floorstand for touchscreens

Designed to be robust and elegant. Perfect for wayfinding in shopping malls or product orientation in Retail stores. Cooling duct inside the pillar and space for external computer.



## **TECHNICAL DRAWING**







HI-ND Sweden AB www.hi-nd.se

## SPECIFICATION

## **Features**

Cooling duct for air ventilation of computers inside the pillar Designed for Landscape Portrait version also availble Easy access from behind for cable management and external computer Availble in Black or White Custom logo can be added

#### **Material options**

Powder coated metal

## Powder coating colors

Black, RAL 9005str White, RAL 9003str Custom color upon request

## Part number & Description

FT3215-0101-01

Samsung, Touchscreen, Landscape/Portrait, White