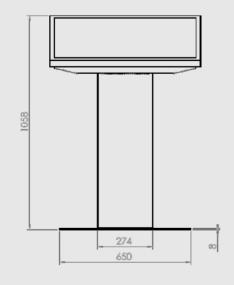

# HI>ND

## FLOORSTAND TOUCH 32"

## Floorstand for touchscreens

Designed to be robust and elegant. Perfect for wayfinding in shopping malls or product orientation in Retail stores. Cooling duct inside the pillar and space for external computer.



## **TECHNICAL DRAWING**







HI-ND Sweden AB www.hi-nd.se

## SPECIFICATION

## **Features**

Cooling duct for air ventilation of computers inside the pillar Designed for Landscape Portrait version also availble Easy access from behind for cable management and external computer Availble in Black or White Custom logo can be added

#### **Material options**

Powder coated metal

## Powder coating colors

Black, RAL 9005str White, RAL 9003str Custom color upon request

## Part number & Description

FT3215-0101-01

Samsung, Touchscreen, Landscape/Portrait, White