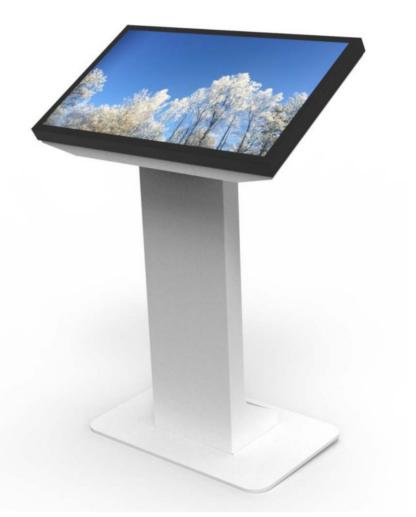

## FLOORSTAND TOUCH 32"

## Floorstand for touchscreens

Designed to be robust and elegant. Perfect for wayfinding in shopping malls or product orientation in Retail stores. Cooling duct inside the pillar and space for external computer.