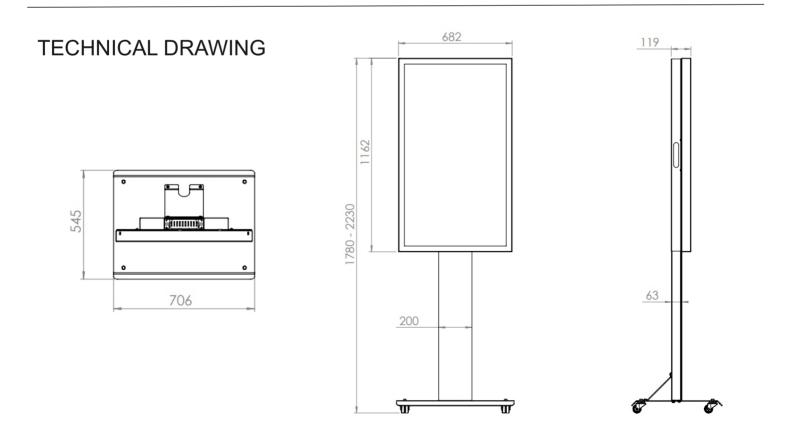

# HIND FLOORSTAND GLASS WITH CASING

Our floorstand glass casing has been designed to offer different casing options. We use a printed glass on the pillar below the display. This feature gives an exclusive feeling. Perfect in public spaces and store windows. Only portrait mode availble.





## HI>ND

### SPECIFICATION

#### Features

- Printed glass as pillarfront below display
- · Protection glass as option
- · Available in Black or White
- Shelf inside the pillar for external computer

#### **Material options**

· Powder coated metal

#### **Powder coating options**

- Black, RAL 9005str
- White, RAL 9003str
- Custom color upon request

#### Part number & Description

• FS5012-5001-02

Floorstand Glass with Casing, Black