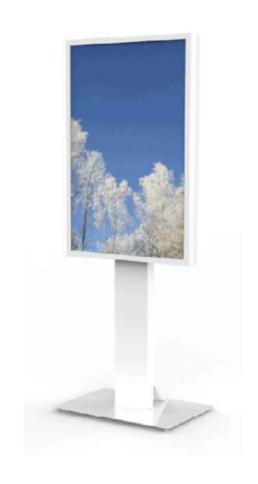

# FLOORSTAND GLASS WITH CASING

Our floorstand glass casing has been designed to offer different casing options. We use a printed glass on the pillar below the display. This feature gives an exclusive feeling. Perfect in public spaces and store windows. Only portrait mode availble.

## Part number & Description

FS5012-5001-01

Floorstand Glass with Casing, White