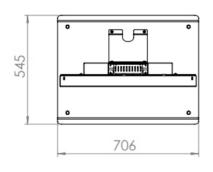

# FLOORSTAND GLASS WITH CASING

Our floorstand glass casing has been designed to offer different casing options. We use a printed glass on the pillar below the display. This feature gives an exclusive feeling. Perfect in public spaces and store windows. Only portrait mode availble.



## TECHNICAL DRAWING









# **SPECIFICATION**

#### **Features**

- Printed glass as pillarfront below display
- · Protection glass as option
- · Available in Black or White
- Shelf inside the pillar for external computer

## **Material options**

Powder coated metal

## **Powder coating options**

- Black, RAL 9005str
- White, RAL 9003str
- Custom color upon request

## Part number & Description

FS5012-5001-01

Floorstand Glass with Casing, White