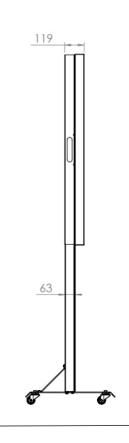

# FLOORSTAND GLASS WITH CASING

Our floorstand glass casing has been designed to offer different casing options. We use a printed glass on the pillar below the display. This feature gives an exclusive feeling. Perfect in public spaces and store windows. Only portrait mode availble.



## TECHNICAL DRAWING









# **SPECIFICATION**

#### **Features**

- Printed glass as pillarfront below display
- · Protection glass as option
- · Available in Black or White
- Shelf inside the pillar for external computer

## **Material options**

Powder coated metal

## **Powder coating options**

- Black, RAL 9005str
- White, RAL 9003str
- Custom color upon request

## Part number & Description

FS5012-5001-01

Floorstand Glass with Casing, White