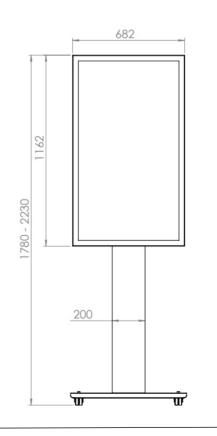

# FLOORSTAND GLASS WITH CASING

Our floorstand glass casing has been designed to offer different casing options. We use a printed glass on the pillar below the display. This feature gives an exclusive feeling. Perfect in public spaces and store windows. Only portrait mode availble.



## TECHNICAL DRAWING









# **SPECIFICATION**

#### **Features**

- Printed glass as pillarfront below display
- · Protection glass as option
- · Available in Black or White
- Shelf inside the pillar for external computer

## **Material options**

Powder coated metal

## **Powder coating options**

- Black, RAL 9005str
- White, RAL 9003str
- Custom color upon request

## Part number & Description

FS5012-5001-01

Floorstand Glass with Casing, White