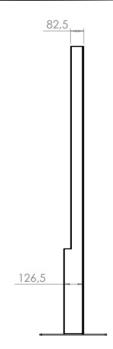

Mini totem is our latest serie of indoor products. Its availble in size 24, 32, 43 and 50". The totem products are delivered with printed hard coated plexi protection. Printed logo can be added. Access of the screen is from the backside. The product is designed to be easy to move to new locations inside the store. Therefor, we designed specific space for an external router



#### **TECHNICAL DRAWING**









# **SPECIFICATION**

#### **Features**

- Display Size: 24", 32", 43", 50"
- · Hard coated Plexi with digital print
- Space for Router
- · Black and White as standard
- · Other colors on request

## **Material options**

· Powder coated metal

### **Powder coating colors**

- Black, RAL 9005str
- White, RAL 9003str
- · Custom color upon request

### Part number & Description

• FS4311-5001-02

Mini Single Totem, 5mm hardcoated plexi, Black