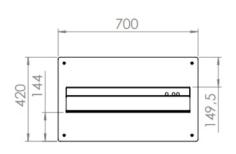

Mini totem is our latest serie of indoor products. Its availble in size 24, 32, 43 and 50". The totem products are delivered with printed hard coated plexi protection. Printed logo can be added. Access of the screen is from the backside. The product is designed to be easy to move to new locations inside the store. Therefor, we designed specific space for an external router



#### **TECHNICAL DRAWING**









# **SPECIFICATION**

#### **Features**

- Display Size: 24", 32", 43", 50"
- · Hard coated Plexi with digital print
- Space for Router
- · Black and White as standard
- · Other colors on request

## **Material options**

· Powder coated metal

### **Powder coating colors**

- Black, RAL 9005str
- White, RAL 9003str
- · Custom color upon request

### Part number & Description

• FS4311-5001-02

Mini Single Totem, 5mm hardcoated plexi, Black