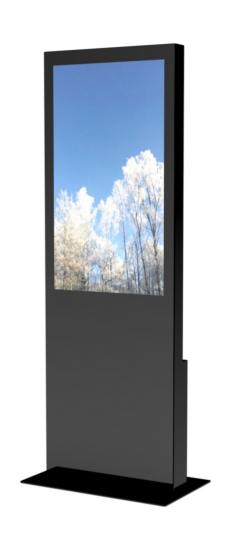

Mini totem is our latest serie of indoor products. Its availble in size 24, 32, 43 and 50". The totem products are delivered with printed hard coated plexi protection. Printed logo can be added. Access of the screen is from the backside. The product is designed to be easy to move to new locations inside the store. Therefor, we designed specific space for an external router

#### **Features**

- Display Size: 24", 32", 43", 50"
- · Hard coated Plexi with digital print
- Space for Router
- · Black and White as standard
- · Other colors on request