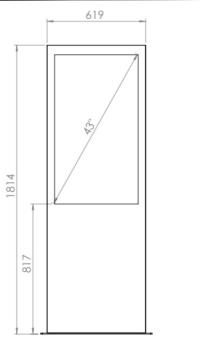

Mini totem is our latest serie of indoor products. Its availble in size 24, 32, 43 and 50". The totem products are delivered with printed hard coated plexi protection. Printed logo can be added. Access of the screen is from the backside. The product is designed to be easy to move to new locations inside the store. Therefor, we designed specific space for an external router



#### **TECHNICAL DRAWING**









# **SPECIFICATION**

#### **Features**

- Display Size: 24", 32", 43", 50"
- · Hard coated Plexi with digital print
- Space for Router
- · Black and White as standard
- · Other colors on request

## **Material options**

· Powder coated metal

### **Powder coating colors**

- Black, RAL 9005str
- White, RAL 9003str
- · Custom color upon request

### Part number & Description

• FS4311-5001-02

Mini Single Totem, 5mm hardcoated plexi, Black