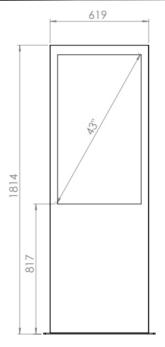

Mini totem is our latest serie of indoor products. Its availble in size 24, 32, 43 and 50". The totem products are delivered with printed hard coated plexi protection. Printed logo can be added. Access of the screen is from the backside. The product is designed to be easy to move to new locations inside the store. Therefor, we designed specific space for an external router



#### **TECHNICAL DRAWING**









# **SPECIFICATION**

#### **Features**

- Display Size: 24", 32", 43", 50"
- · Hard coated Plexi with digital print
- Space for Router
- · Black and White as standard
- · Other colors on request

## **Material options**

· Powder coated metal

### **Powder coating colors**

- Black, RAL 9005str
- White, RAL 9003str
- · Custom color upon request

### Part number & Description

• FS4311-5001-01

Mini Single Totem, 5mm hardcoated plexi, White