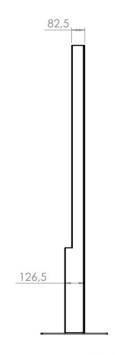

Mini totem is our latest serie of indoor products. Its availble in size 24, 32, 43 and 50". The totem products are delivered with printed hard coated plexi protection. Printed logo can be added. Access of the screen is from the backside. The product is designed to be easy to move to new locations inside the store. Therefor, we designed specific space for an external router



#### **TECHNICAL DRAWING**









# **SPECIFICATION**

#### **Features**

- Display Size: 24", 32", 43", 50"
- · Hard coated Plexi with digital print
- Space for Router
- · Black and White as standard
- · Other colors on request

## **Material options**

· Powder coated metal

### **Powder coating colors**

- Black, RAL 9005str
- White, RAL 9003str
- · Custom color upon request

### Part number & Description

• FS4311-5001-01

Mini Single Totem, 5mm hardcoated plexi, White