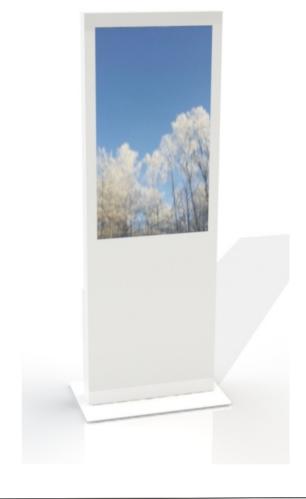

Mini totem is our latest serie of indoor products. Its availble in size 24, 32, 43 and 50". The totem products are delivered with printed hard coated plexi protection. Printed logo can be added. Access of the screen is from the backside. The product is designed to be easy to move to new locations inside the store. Therefor, we designed specific space for an external router

#### **Features**

- Display Size: 24", 32", 43", 50"
- · Hard coated Plexi with digital print
- Space for Router
- · Black and White as standard
- · Other colors on request