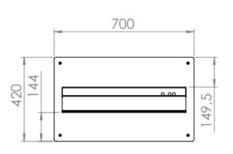

Mini totem is our latest serie of indoor products. Its availble in size 24, 32, 43 and 50". The totem products are delivered with printed hard coated plexi protection. Printed logo can be added. Access of the screen is from the backside. The product is designed to be easy to move to new locations inside the store. Therefor, we designed specific space for an external router



#### **TECHNICAL DRAWING**









# **SPECIFICATION**

#### **Features**

- Display Size: 24", 32", 43", 50"
- · Hard coated Plexi with digital print
- Space for Router
- · Black and White as standard
- · Other colors on request

## **Material options**

· Powder coated metal

### **Powder coating colors**

- Black, RAL 9005str
- White, RAL 9003str
- · Custom color upon request

### Part number & Description

• FS4311-5001-01

Mini Single Totem, 5mm hardcoated plexi, White