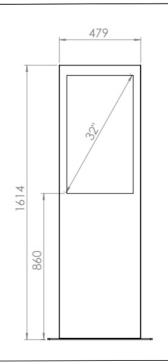

#### **TECHNICAL DRAWING**

#### **Features**

- Display Size: 24", 32", 43", 50"
- · Hard coated Plexi with digital print
- Space for Router
- · Black and White as standard
- · Other colors on request