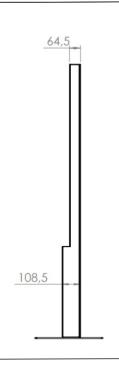

Mini totem is our latest serie of indoor products. Its availble in size 24, 32, 43 and 50". The totem products are delivered with printed hard coated plexi protection. Printed logo can be added. Access of the screen is from the backside. The product is designed to be easy to move to new locations inside the store. Therefor, we designed specific space for an external router



#### **TECHNICAL DRAWING**









# **SPECIFICATION**

#### **Features**

- Display Size: 24", 32", 43", 50"
- · Hard coated Plexi with digital print
- Space for Router
- · Black and White as standard
- · Other colors on request

## **Material options**

· Powder coated metal

### **Powder coating colors**

- Black, RAL 9005str
- White, RAL 9003str
- · Custom color upon request

### Part number & Description

• FS3211-5001-02

Mini Single Totem, 5mm hardcoated plexi, Black