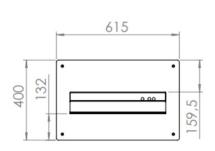

Mini totem is our latest serie of indoor products. Its availble in size 24, 32, 43 and 50". The totem products are delivered with printed hard coated plexi protection. Printed logo can be added. Access of the screen is from the backside. The product is designed to be easy to move to new locations inside the store. Therefor, we designed specific space for an external router



#### **TECHNICAL DRAWING**









# **SPECIFICATION**

#### **Features**

- Display Size: 24", 32", 43", 50"
- · Hard coated Plexi with digital print
- Space for Router
- · Black and White as standard
- · Other colors on request

## **Material options**

· Powder coated metal

### **Powder coating colors**

- Black, RAL 9005str
- White, RAL 9003str
- · Custom color upon request

### Part number & Description

• FS3211-5001-02

Mini Single Totem, 5mm hardcoated plexi, Black