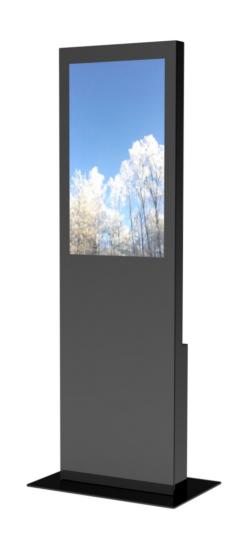

Mini totem is our latest serie of indoor products. Its availble in size 24, 32, 43 and 50". The totem products are delivered with printed hard coated plexi protection. Printed logo can be added. Access of the screen is from the backside. The product is designed to be easy to move to new locations inside the store. Therefor, we designed specific space for an external router

#### **Features**

- Display Size: 24", 32", 43", 50"
- · Hard coated Plexi with digital print
- Space for Router
- · Black and White as standard
- · Other colors on request