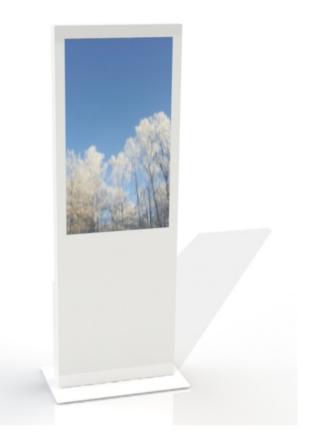

### MINI TOTEM 32"

# HI>ND

Mini totem is our latest serie of indoor products. Its availble in size 24, 32, 43 and 50". The totem products are delivered with printed hard coated plexi protection. Printed logo can be added. Access of the screen is from the backside. The product is designed to be easy to move to new locations inside the store. Therefor, we designed specific space for an external router