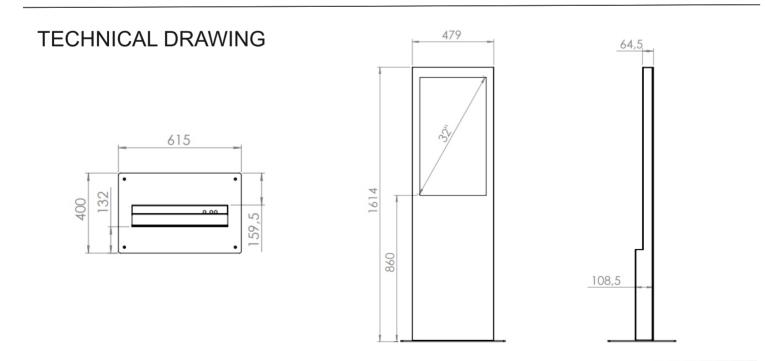

## SPECIFICATION

#### Features

- Display Size: 24", 32", 43", 50"
- · Hard coated Plexi with digital print
- Space for Router
- Black and White as standard
- Other colors on request