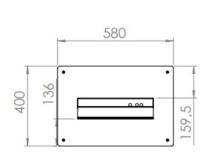

Mini totem is our latest serie of indoor products. Its availble in size 24, 32, 43 and 50". The totem products are delivered with printed hard coated plexi protection. Printed logo can be added. Access of the screen is from the backside. The product is designed to be easy to move to new locations inside the store. Therefor, we designed specific space for an external router



#### **TECHNICAL DRAWING**









# **SPECIFICATION**

#### **Features**

- Display Size: 24", 32", 43", 50"
- · Hard coated Plexi with digital print
- Space for Router
- · Black and White as standard
- · Other colors on request

## **Material options**

· Powder coated metal

### **Powder coating colors**

- Black, RAL 9005str
- White, RAL 9003str
- · Custom color upon request

### Part number & Description

• FS2411-5001-02

Mini Single Totem, 5mm hardcoated plexi, Black