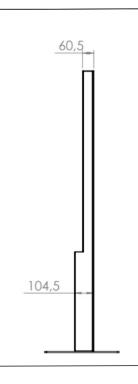

Mini totem is our latest serie of indoor products. Its availble in size 24, 32, 43 and 50". The totem products are delivered with printed hard coated plexi protection. Printed logo can be added. Access of the screen is from the backside. The product is designed to be easy to move to new locations inside the store. Therefor, we designed specific space for an external router



#### **TECHNICAL DRAWING**









# **SPECIFICATION**

#### **Features**

- Display Size: 24", 32", 43", 50"
- · Hard coated Plexi with digital print
- Space for Router
- · Black and White as standard
- · Other colors on request

## **Material options**

· Powder coated metal

### **Powder coating colors**

- Black, RAL 9005str
- White, RAL 9003str
- · Custom color upon request

### Part number & Description

• FS2411-5001-02

Mini Single Totem, 5mm hardcoated plexi, Black