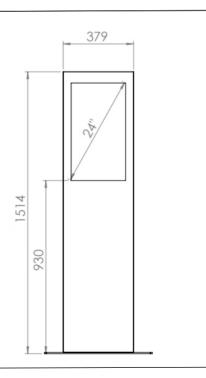

Mini totem is our latest serie of indoor products. Its availble in size 24, 32, 43 and 50". The totem products are delivered with printed hard coated plexi protection. Printed logo can be added. Access of the screen is from the backside. The product is designed to be easy to move to new locations inside the store. Therefor, we designed specific space for an external router



#### **TECHNICAL DRAWING**









# **SPECIFICATION**

#### **Features**

- Display Size: 24", 32", 43", 50"
- · Hard coated Plexi with digital print
- Space for Router
- · Black and White as standard
- · Other colors on request

## **Material options**

· Powder coated metal

### **Powder coating colors**

- Black, RAL 9005str
- White, RAL 9003str
- · Custom color upon request

### Part number & Description

• FS2411-5001-02

Mini Single Totem, 5mm hardcoated plexi, Black