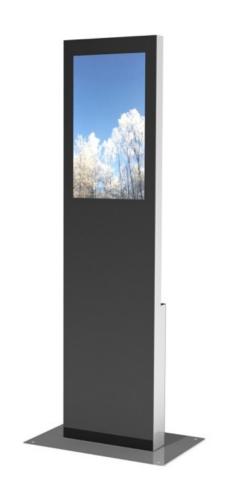

Mini totem is our latest serie of indoor products. Its availble in size 24, 32, 43 and 50". The totem products are delivered with printed hard coated plexi protection. Printed logo can be added. Access of the screen is from the backside. The product is designed to be easy to move to new locations inside the store. Therefor, we designed specific space for an external router

#### **Features**

- Display Size: 24", 32", 43", 50"
- · Hard coated Plexi with digital print
- Space for Router
- · Black and White as standard
- · Other colors on request