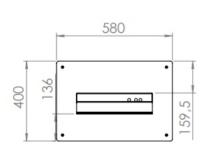

Mini totem is our latest serie of indoor products. Its availble in size 24, 32, 43 and 50". The totem products are delivered with printed hard coated plexi protection. Printed logo can be added. Access of the screen is from the backside. The product is designed to be easy to move to new locations inside the store. Therefor, we designed specific space for an external router



#### **TECHNICAL DRAWING**









# **SPECIFICATION**

#### **Features**

- Display Size: 24", 32", 43", 50"
- · Hard coated Plexi with digital print
- Space for Router
- · Black and White as standard
- · Other colors on request

## **Material options**

· Powder coated metal

### **Powder coating colors**

- Black, RAL 9005str
- White, RAL 9003str
- · Custom color upon request

### Part number & Description

• FS2411-5001-01

Mini Single Totem, 5mm hardcoated plexi, White