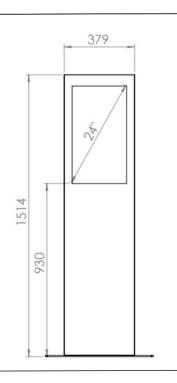

#### **TECHNICAL DRAWING**

#### **Features**

- Display Size: 24", 32", 43", 50"
- · Hard coated Plexi with digital print
- Space for Router
- · Black and White as standard
- · Other colors on request