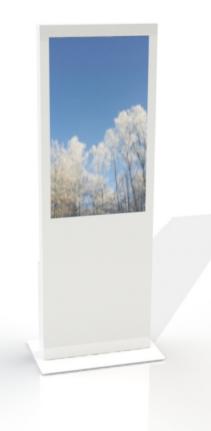

Mini totem is our latest serie of indoor products. Its availble in size 24, 32, 43 and 50". The totem products are delivered with printed hard coated plexi protection. Printed logo can be added. Access of the screen is from the backside. The product is designed to be easy to move to new locations inside the store. Therefor, we designed specific space for an external router

#### **Features**

- Display Size: 24", 32", 43", 50"
- · Hard coated Plexi with digital print
- Space for Router
- · Black and White as standard
- · Other colors on request