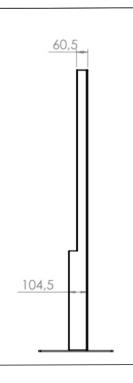

Mini totem is our latest serie of indoor products. Its availble in size 24, 32, 43 and 50". The totem products are delivered with printed hard coated plexi protection. Printed logo can be added. Access of the screen is from the backside. The product is designed to be easy to move to new locations inside the store. Therefor, we designed specific space for an external router



#### **TECHNICAL DRAWING**









# **SPECIFICATION**

#### **Features**

- Display Size: 24", 32", 43", 50"
- · Hard coated Plexi with digital print
- Space for Router
- · Black and White as standard
- · Other colors on request

## **Material options**

· Powder coated metal

### **Powder coating colors**

- Black, RAL 9005str
- White, RAL 9003str
- · Custom color upon request

### Part number & Description

• FS2411-5001-01

Mini Single Totem, 5mm hardcoated plexi, White