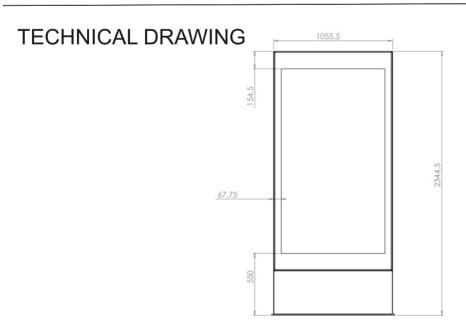

## Part number & Description

DT7500-5001

Dual Totem, Double sided, Portrait, 75"