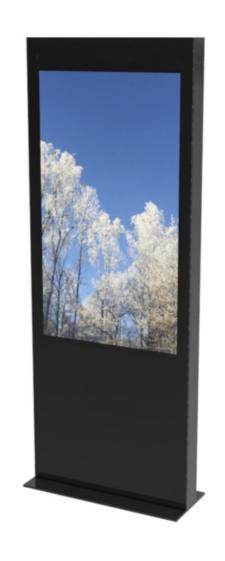

Our latest indoor double-sided totem. Designed for advertising in shopping malls. The totem can be customized to reflect the customer's brand image with printed logo on the glass. The front access door has a wooden decor but can also be epuipped with different materials.

## Part number & Description

DT7500-5001

Dual Totem, Double sided, Portrait, 75"