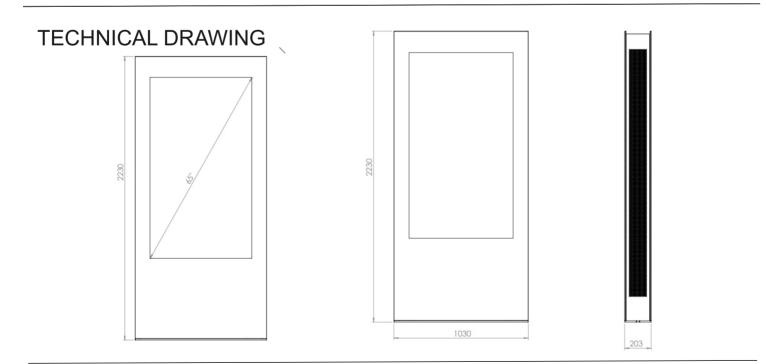

### Part number & Description

• DT6511-5001

Dual Totem, Double sided, Portrait, 65"