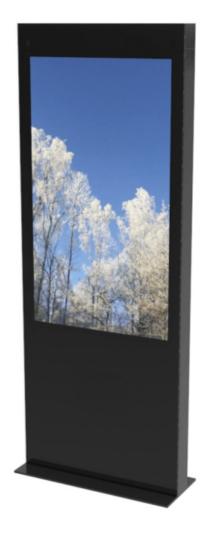

# HI>ND

Our latest indoor doublesided totem. Designed for advertising in shopping malls. The totem can be customized to reflect the customer's brand image with printed logo on the glass. The front access door has a wooden decor but can also be epuipped with different materials.

### Part number & Description

• DT5511-5301

Dual Totem, Double sided, Portrait, 55"