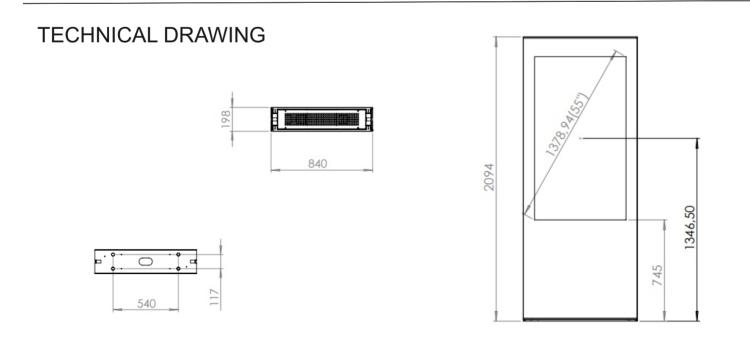

### Part number & Description

• DT5511-5301

Dual Totem, Double sided, Portrait, 55"