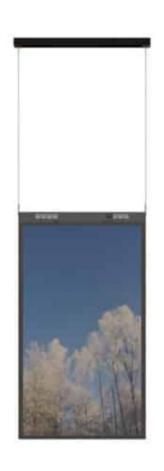

# Ceiling solution for Samsung OM55N-D

We have designed wire solution for Samsung OM55N-D. A mounting plate for the ceiling is included for easy installation to various environments.

#### **Features**

- Ceiling solution for Samsung OM55N-D
- · Mounting plate for the ceiling roof