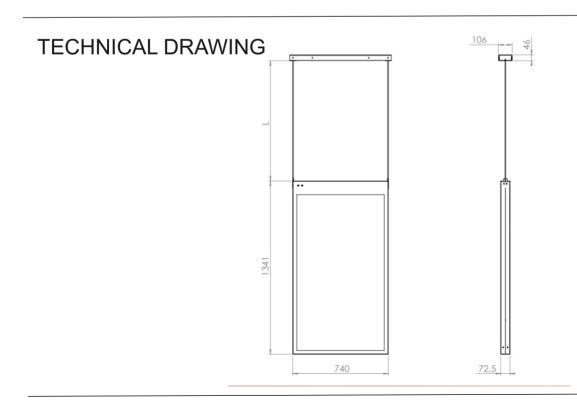

# Ceiling solution for Samsung OM55N-D

We have designed wire solution for Samsung OM55N-D. A mounting plate for the ceiling is included for easy installation to various environments.

#### **Features**

- Ceiling solution for Samsung OM55N-D
- · Mounting plate for the ceiling roof