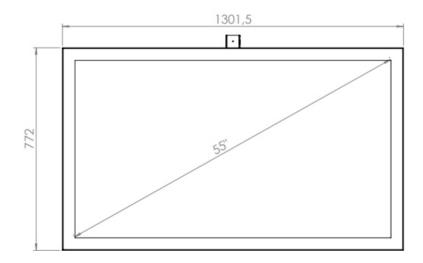

#### TECHNICAL DRAWING

## **Display options**

Powder coated metal

Samsung OM55N