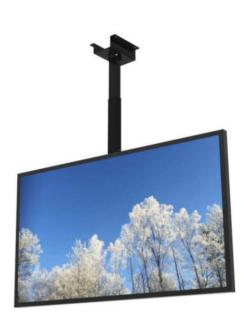

# Light up your store window

HI-ND Ceiling casing designed for Samsung OMN displays in 46" and 55" size. The Product is designed to be used with our standard telescope and extension pipe. But it is also prepared to be used with Wires. It comes in black and White color as standard and only availble in portrait mode. With only 60mm width and chambered edges the Products give a very thin look.

#### **Features**

- No visible cables
- Clean backside
- · Cable outlets on top
- · Optimized air ventilation for portrait mode
- Chambered edges
- · Choose between Ceiling mount or wire
- Only 60mm thin