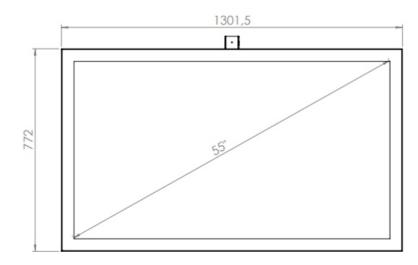

#### TECHNICAL DRAWING

## **Display options**

Powder coated metal

Samsung OM55N