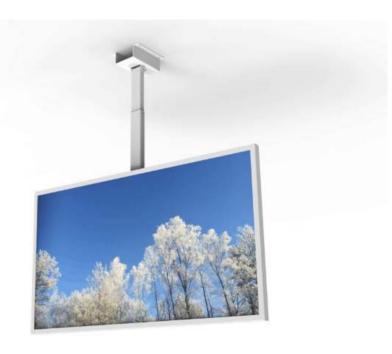

# Light up your store window

HI-ND Ceiling casing designed for Samsung OMN displays in 46" and 55" size. The Product is designed to be used with our standard telescope and extension pipe. But it is also prepared to be used with Wires. It comes in black and White color as standard and only availble in portrait mode. With only 60mm width and chambered edges the Products give a very thin look.

#### **Features**

- No visible cables
- Clean backside
- · Cable outlets on top
- · Optimized air ventilation for portrait mode
- Chambered edges
- · Choose between Ceiling mount or wire
- Only 60mm thin