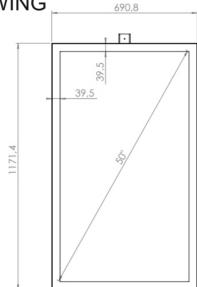

## **CEILING CASING 50" PORTRAIT**

# **Ceiling casing**

Light up your store window. Our ceiling casing is designed for information and advertising in store windows and public spaces. With chambered edges and a clean backside will fit in to various environments. No visible cables and easy to install. Create your own style with different colors of powder coating.



#### **TECHNICAL DRAWING**







## **SPECIFICATION**

#### **Features**

- No visible cables
- · Covered from side and back
- · Cable outlets on top
- · Optimized air ventilation for portrait mode
- Chambered edges

### **Mounting option**

## **Display options**

- · Ceiling mount
- Wire

Samsung

### **Powder coating colors**

- Black, RAL 9005str
- White, RAL 9003str
- Custom color upon request

## Part number & Description

• CC5012-5001-02

Ceiling casing, Portrait, Black