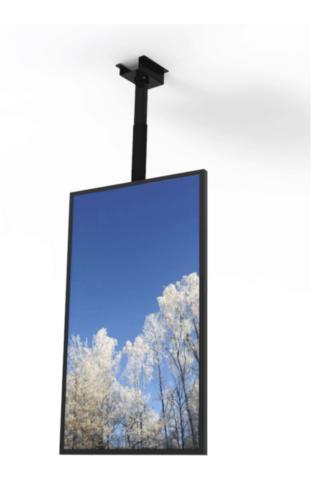

## **CEILING CASING 50" PORTRAIT**

# **Ceiling casing**

Light up your store window. Our ceiling casing is designed for information and advertising in store windows and public spaces. With chambered edges and a clean backside will fit in to various environments. No visible cables and easy to install. Create your own style with different colors of powder coating.

## **Display options**

- · Ceiling mount
- Wire

Samsung