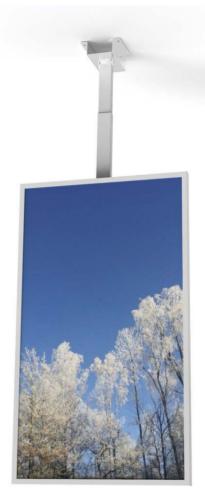

## **CEILING CASING 50" PORTRAIT**

### **Ceiling casing**

Light up your store window. Our ceiling casing is designed for information and advertising in store windows and public spaces. With chambered edges and a clean backside will fit in to various environments . No visible cables and easy to install. Create your own style with different colors of powder coating.

#### Features

- No visible cables
- Covered from side and back
- Cable outlets on top
- · Optimized air ventilation for portrait mode
- Chambered edges