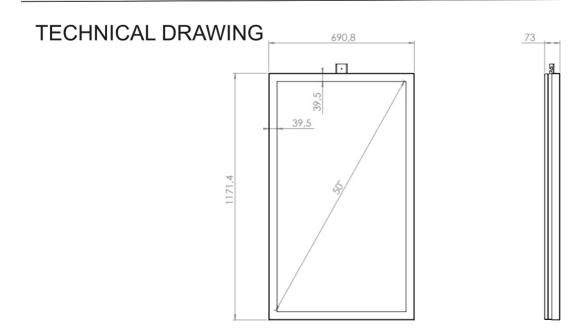

## SPECIFICATION

#### Part number & Description

• CC5012-5001-01

Ceiling casing, Portrait, White