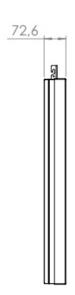

## **CEILING CASING 50" LANDSCAPE**

# **Ceiling casing**

Light up your store window. Our ceiling casing is designed for information and advertising in store windows and public spaces. With chambered edges and a clean backside will fit in to various environments. No visible cables and easy to install. Create your own style with different colors of powder coating.



#### **TECHNICAL DRAWING**







## **SPECIFICATION**

#### **Features**

- No visible cables
- Covered from side and back
- · Cable outlets on top
- · Optimized air ventilation for landscape mode
- Chambered edges

### **Mounting option**

## **Display options**

- · Ceiling mount
- Wire

Samsung

### **Powder coating colors**

- Black, RAL 9005str
- White, RAL 9003str
- Custom color upon request

## Part number & Description

• CC5012-0101-02

Ceiling casing, Landscape, Black