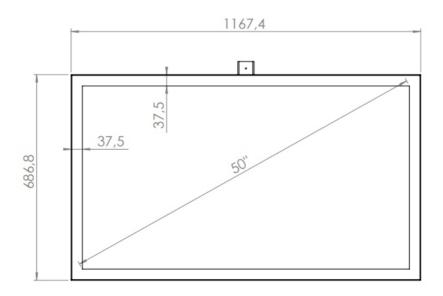

## **CEILING CASING 50" LANDSCAPE**

# **Ceiling casing**

Light up your store window. Our ceiling casing is designed for information and advertising in store windows and public spaces. With chambered edges and a clean backside will fit in to various environments. No visible cables and easy to install. Create your own style with different colors of powder coating.



#### **TECHNICAL DRAWING**







## **SPECIFICATION**

#### **Features**

- No visible cables
- Covered from side and back
- · Cable outlets on top
- · Optimized air ventilation for landscape mode
- Chambered edges

### **Mounting option**

## **Display options**

- · Ceiling mount
- Wire

Samsung

### **Powder coating colors**

- Black, RAL 9005str
- White, RAL 9003str
- Custom color upon request

## Part number & Description

• CC5012-0101-02

Ceiling casing, Landscape, Black