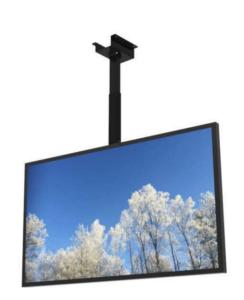

## **CEILING CASING 50" LANDSCAPE**

# **Ceiling casing**

Light up your store window. Our ceiling casing is designed for information and advertising in store windows and public spaces. With chambered edges and a clean backside will fit in to various environments. No visible cables and easy to install. Create your own style with different colors of powder coating.

## **Display options**

- · Ceiling mount
- Wire

Samsung