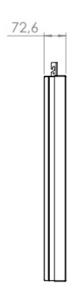

## **CEILING CASING 50" LANDSCAPE**

# Ceiling casing

Light up your store window. Our ceiling casing is designed for information and advertising in store windows and public spaces. With chambered edges and a clean backside will fit in to various environments. No visible cables and easy to install. Create your own style with different colors of powder coating.



#### **TECHNICAL DRAWING**







## **SPECIFICATION**

#### **Features**

- No visible cables
- Covered from side and back
- · Cable outlets on top
- · Optimized air ventilation for landscape mode
- Chambered edges

## **Mounting option**

## **Display options**

- · Ceiling mount
- Wire

Samsung

## **Powder coating colors**

- Black, RAL 9005str
- White, RAL 9003str
- Custom color upon request

## Part number & Description

CC5012-0101-01

Ceiling casing, Landscape, White