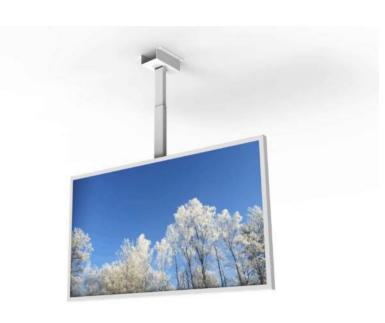

## **CEILING CASING 50" LANDSCAPE**

# Ceiling casing

Light up your store window. Our ceiling casing is designed for information and advertising in store windows and public spaces. With chambered edges and a clean backside will fit in to various environments. No visible cables and easy to install. Create your own style with different colors of powder coating.

## **Display options**

- · Ceiling mount
- Wire

Samsung