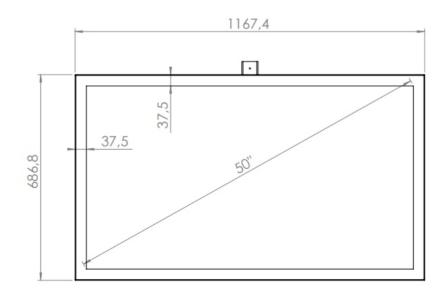

## **CEILING CASING 50" LANDSCAPE**

# Ceiling casing

Light up your store window. Our ceiling casing is designed for information and advertising in store windows and public spaces. With chambered edges and a clean backside will fit in to various environments. No visible cables and easy to install. Create your own style with different colors of powder coating.



#### **TECHNICAL DRAWING**







## **SPECIFICATION**

#### **Features**

- No visible cables
- Covered from side and back
- · Cable outlets on top
- · Optimized air ventilation for landscape mode
- Chambered edges

## **Mounting option**

## **Display options**

- · Ceiling mount
- Wire

Samsung

## **Powder coating colors**

- Black, RAL 9005str
- White, RAL 9003str
- Custom color upon request

## Part number & Description

CC5012-0101-01

Ceiling casing, Landscape, White