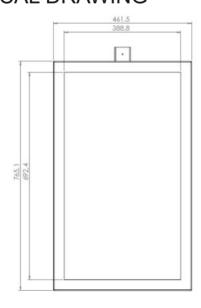

## **CEILING CASING 32" PORTRAIT**

Light up your store window. Our Ceiling casing is designed for information and advertising in store windows and public spaces. With chambered edges and a clean backside will fit into various environments. No visible cables and easy to install. Create your own style with different colors.



#### **TECHNICAL DRAWING**









# **SPECIFICATION**

#### **Features**

No visible cables
Cable outlets on top
Covered from side and back
Mounted with Ceiling or Wire

### **Material options**

### **Display options**

Powder coated metal

VESA 200x200 / 300x300 / 400x400

### **Powder coating colors**

Black, RAL 9005str White, RAL 9003str Custom color upon request

### Part number & Description

CC3212-5001-02

Ceiling Casing, Portrait, Black