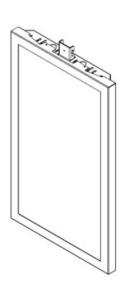

## **CEILING CASING 32" PORTRAIT**

Light up your store window. Our Ceiling casing is designed for information and advertising in store windows and public spaces. With chambered edges and a clean backside will fit into various environments. No visible cables and easy to install. Create your own style with different colors.

#### **Features**

No visible cables
Cable outlets on top
Covered from side and back
Mounted with Ceiling or Wire