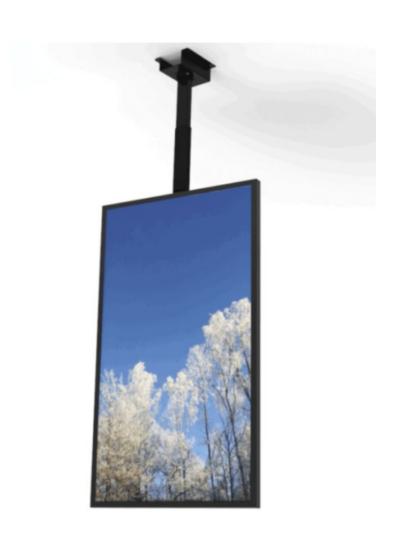

## **CEILING CASING 32" PORTRAIT**

Light up your store window. Our Ceiling casing is designed for information and advertising in store windows and public spaces. With chambered edges and a clean backside will fit into various environments. No visible cables and easy to install. Create your own style with different colors.

#### **Features**

No visible cables
Cable outlets on top
Covered from side and back
Mounted with Ceiling or Wire