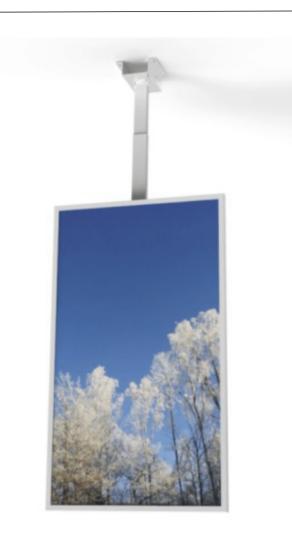

## **CEILING CASING 32" PORTRAIT**

Light up your store window. Our Ceiling casing is designed for information and advertising in store windows and public spaces. With chambered edges and a clean backside will fit into various environments. No visible cables and easy to install. Create your own style with different colors.

#### **Features**

No visible cables
Cable outlets on top
Covered from side and back
Mounted with Ceiling or Wire