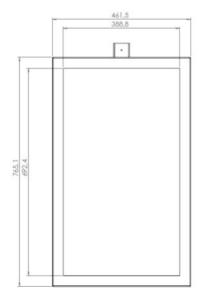

## **CEILING CASING 32" PORTRAIT**

Light up your store window. Our Ceiling casing is designed for information and advertising in store windows and public spaces. With chambered edges and a clean backside will fit into various environments. No visible cables and easy to install. Create your own style with different colors.



#### **TECHNICAL DRAWING**









# **SPECIFICATION**

#### **Features**

No visible cables
Cable outlets on top
Covered from side and back
Mounted with Ceiling or Wire

### **Material options**

### **Display options**

Powder coated metal

VESA 200x200 / 300x300 / 400x400

### **Powder coating colors**

Black, RAL 9005str White, RAL 9003str Custom color upon request

## Part number & Description

CC3212-5001-01

Ceiling Casing, Portrait, White