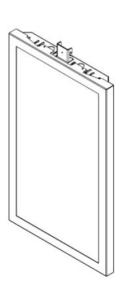

#### **Features**

No visible cables
Cable outlets on top
Covered from side and back
Mounted with Ceiling or Wire