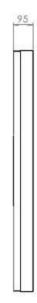

# WALL CASING PROTECT 50" PORTRAIT

Our wall casing PROTECT use polycarbonate to protect the display. Different models in landscape and portrait mode to allow airflow from top to bottom as only the sides are covered completely to the wall. Space for computer and power plugs inside. Available in black and white as standard but custom colors and materials like brass and stainless can be ordered upon request. Availble in sizes from 32" – 75"



#### **TECHNICAL DRAWING**







## **SPECIFICATION**

#### **Features**

No visible cables

Space for computer and powerplugs inside

Covered from sides

Cable outlets on top and bottom

Optimized air ventilation for portrait mode

Wall mount included

Polycarbonate protection

#### **Material options**

#### **Display options**

Powder coated metal

VESA 200x200 / 300x300

## **Powder coating colors**

Black, RAL 9005str White, RAL 9003str Custom color upon request

### **Part number & Description**

WC5012-5001-52

Wall casing, Portrait, Black, Polycarbonate