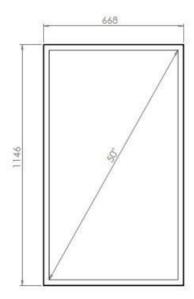

# WALL CASING PROTECT 50" PORTRAIT

Our wall casing PROTECT use polycarbonate to protect the display. Different models in landscape and portrait mode to allow airflow from top to bottom as only the sides are covered completely to the wall. Space for computer and power plugs inside. Available in black and white as standard but custom colors and materials like brass and stainless can be ordered upon request. Availble in sizes from 32" – 75"



#### **TECHNICAL DRAWING**







## **SPECIFICATION**

#### **Features**

No visible cables

Space for computer and powerplugs inside

Covered from sides

Cable outlets on top and bottom

Optimized air ventilation for portrait mode

Wall mount included

Polycarbonate protection

#### **Material options**

#### **Display options**

Powder coated metal

VESA 200x200 / 300x300

## **Powder coating colors**

Black, RAL 9005str White, RAL 9003str Custom color upon request

### **Part number & Description**

WC5012-5001-52

Wall casing, Portrait, Black, Polycarbonate