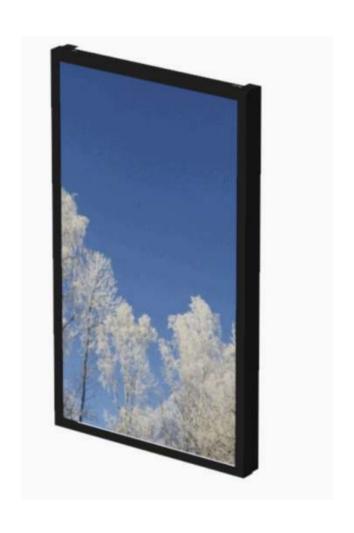

# WALL CASING PROTECT 50" PORTRAIT

Our wall casing PROTECT use polycarbonate to protect the display. Different models in landscape and portrait mode to allow airflow from top to bottom as only the sides are covered completely to the wall. Space for computer and power plugs inside. Available in black and white as standard but custom colors and materials like brass and stainless can be ordered upon request. Availble in sizes from 32" – 75"

#### **Features**

No visible cables

Space for computer and powerplugs inside

Covered from sides

Cable outlets on top and bottom

Optimized air ventilation for portrait mode

Wall mount included

Polycarbonate protection