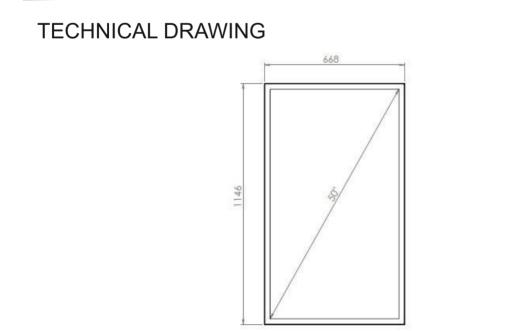

### Part number & Description

WC5012-5001-51

Wall casing, Portrait, White, Polycarbonate