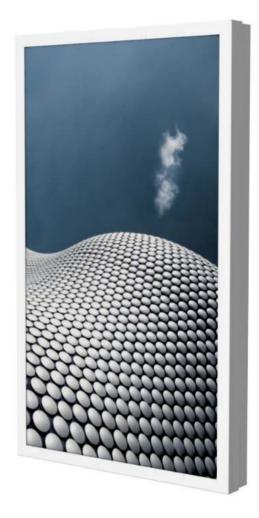

# HIND WALL CASING PROTECT 50" PORTRAIT

Our wall casing PROTECT use polycarbonate to protect the display. Different models in landscape and portrait mode to allow airflow from top to bottom as only the sides are covered completely to the wall. Space for computer and power plugs inside. Available in black and white as standard but custom colors and materials like brass and stainless can be ordered upon request. Availble in sizes from 32" – 75"

#### Features

No visible cables Space for computer and powerplugs inside Covered from sides Cable outlets on top and bottom Optimized air ventilation for portrait mode Wall mount included Polycarbonate protection